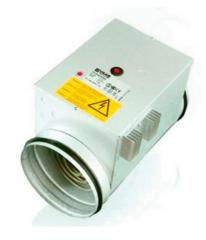

## CBMT/Q 100-06 1Ø HEATER KIT

Item Number: 1244

Circular electric heater kit comprising CBMT duct heater, TG-R430 room sensor, and TG-K330 duct sensor.

The duct heater has built-in control equipment for room sensor with setpoint adjuster type TG-R430 and supply air sensor TG-K330. The minimum and maximum supply air temperatures are set on the duct heater circuit board. The CBMT model also has a built-in electronic flow monitor which simplifies the installation since it can be installed "stand alone".