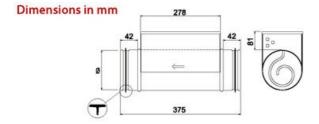

## **Dimension**

| Documents        |  |  |
|------------------|--|--|
| CBMTQ Wiring.pdf |  |  |
|                  |  |  |
|                  |  |  |
|                  |  |  |
|                  |  |  |
|                  |  |  |
|                  |  |  |
|                  |  |  |
|                  |  |  |
|                  |  |  |
|                  |  |  |
|                  |  |  |
|                  |  |  |
|                  |  |  |
|                  |  |  |
|                  |  |  |
|                  |  |  |
|                  |  |  |
|                  |  |  |
|                  |  |  |
|                  |  |  |
|                  |  |  |
|                  |  |  |
|                  |  |  |
|                  |  |  |
|                  |  |  |
|                  |  |  |